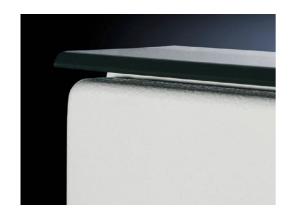

## Dust guard trim for AE, CM, EB, KL and BG – SZ 2426.500

created: 18.01.2019 build on www.rittal.com/uk-en

| Product description  |                                                                                                                                                                                                                                                                   |
|----------------------|-------------------------------------------------------------------------------------------------------------------------------------------------------------------------------------------------------------------------------------------------------------------|
| Description:         | To protect against deposits on the upper edge of the door and between the enclosure and the door/cover. Cut the dust guard trim to length according to the enclosure width. Drill the enclosure and fit the dust guard trim using the adhesive strips and screws. |
| Material:            | Plastic, resistant to UV                                                                                                                                                                                                                                          |
| Colour:              | Similar to RAL 7024                                                                                                                                                                                                                                               |
| Supply includes:     | Assembly parts                                                                                                                                                                                                                                                    |
| Product features     |                                                                                                                                                                                                                                                                   |
| Dimensions:          | Length: 1200 mm                                                                                                                                                                                                                                                   |
| Weight/pack:         | 0.7 kg                                                                                                                                                                                                                                                            |
| ETIM 5.0:            | EC002625                                                                                                                                                                                                                                                          |
| eCl@ss 8.0/8.1:      | 27189234                                                                                                                                                                                                                                                          |
| e Cl@ss 6.0/6.1:     | 27182405                                                                                                                                                                                                                                                          |
| Product description: | SZ Dust guard trim, for AE, CM, EB, KL and BG, L: 1200 mm                                                                                                                                                                                                         |
| Approvals            |                                                                                                                                                                                                                                                                   |